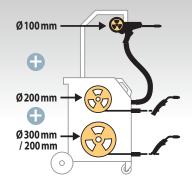

### Spool gun

The M3 GYS AUTO is delivered with a Spool Gun torch. This motorised torch is suitable for aluminium, stainless steel, cooper and steel ø100mm wire reels.

- Ideal for soft wire such as AlSi5 or AlSi12 (recommended for car body repairs)
- Ease of use: adjust the wire speed directly on the Spool Gun torch.
- The machine is delivered with a balancing system to support the Spool Gun torch.

## 4 Drive rolls motor

Suitable for ø200mm and ø300mm wire reels (15kg max).